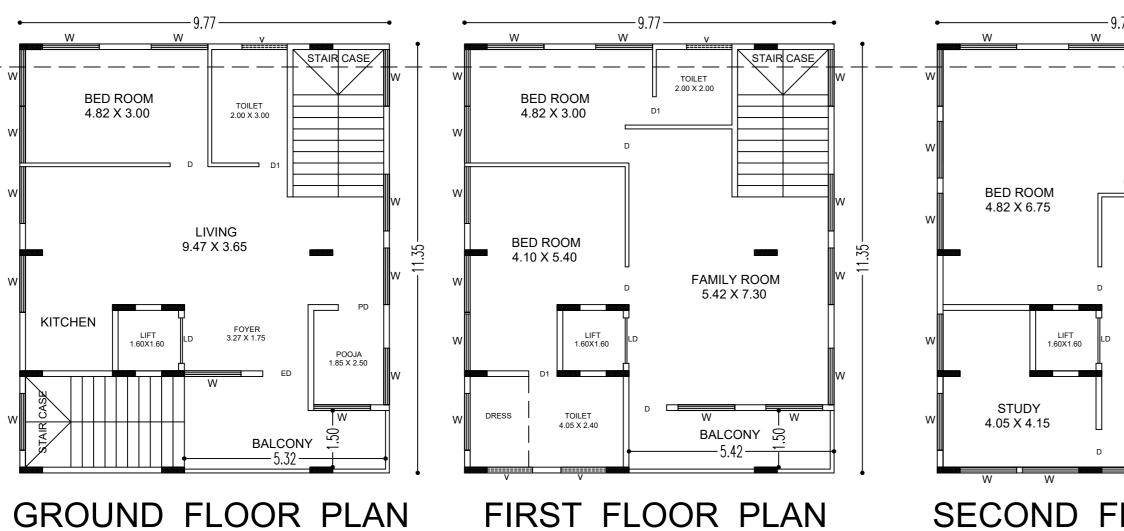

| Total Built Up<br>Area (Sq.mt.) |                                                        | Deductions (Area in Sq.mt.)                                                               |                                                                                                                                                                                                                                                                                             |                                                                                                                                                                                                                                                                                                               |