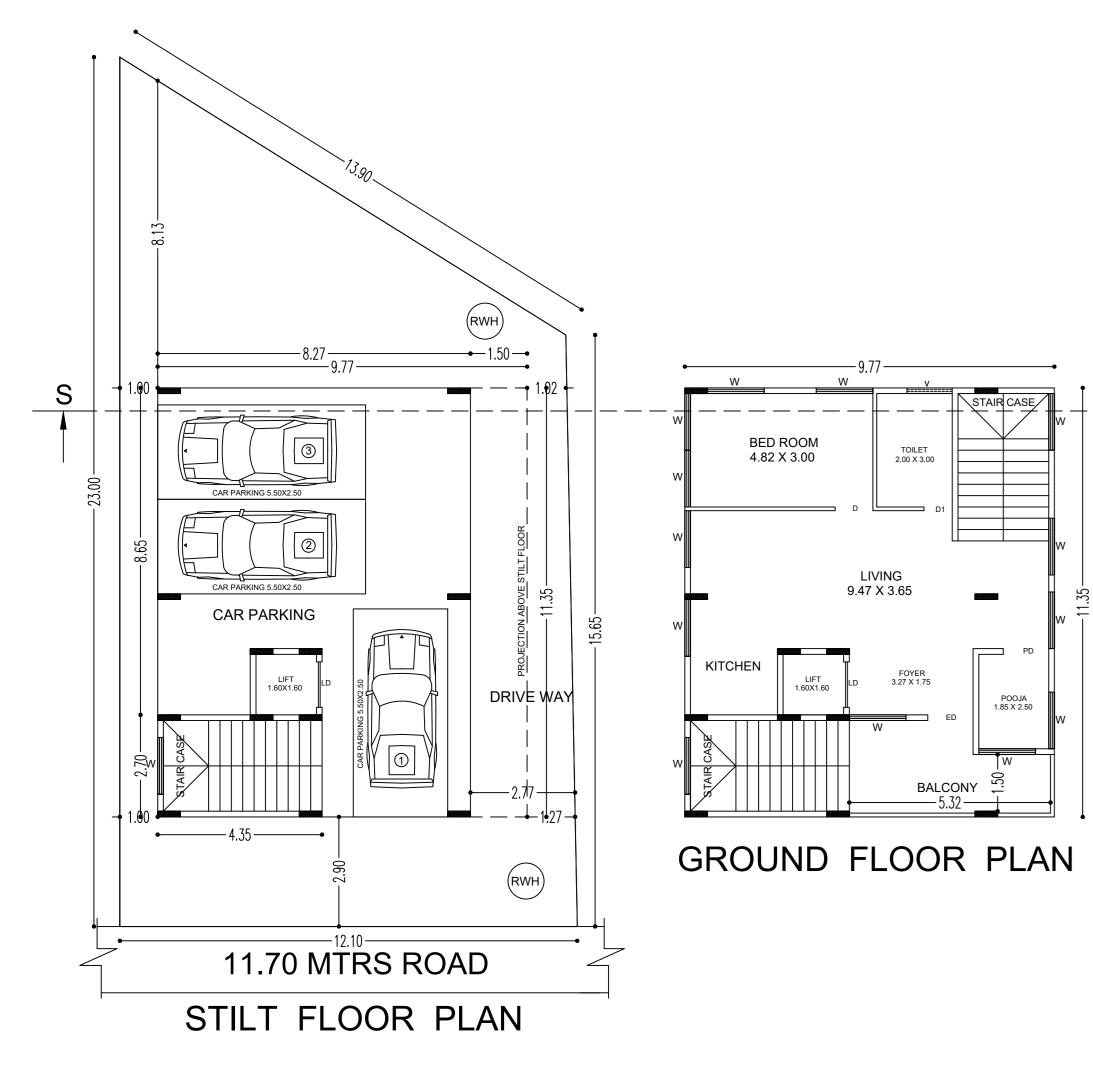

| Total Built Up<br>Area (Sq.mt.) |                                                        | Deductions (Area in Sq.mt.)                                                               |                                                                                                                                                                                                                                                                                             |                                                                                                                                                                                                                                                                                                               |