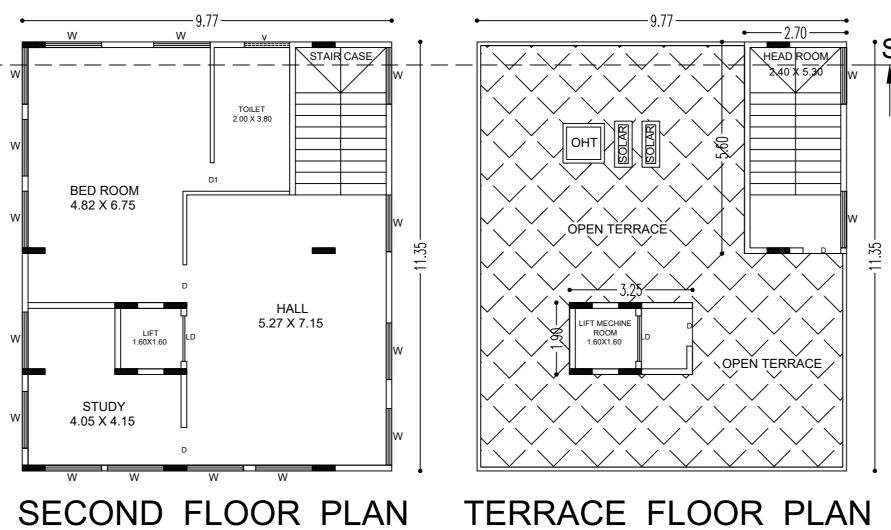

| Total Built Up<br>Area (Sq.mt.) |                                                        | Deductions (Area in Sq.mt.)                                                               |                                                                                                                                                                                                                                                                                             |                                                                                                                                                                                                                                                                                                               |