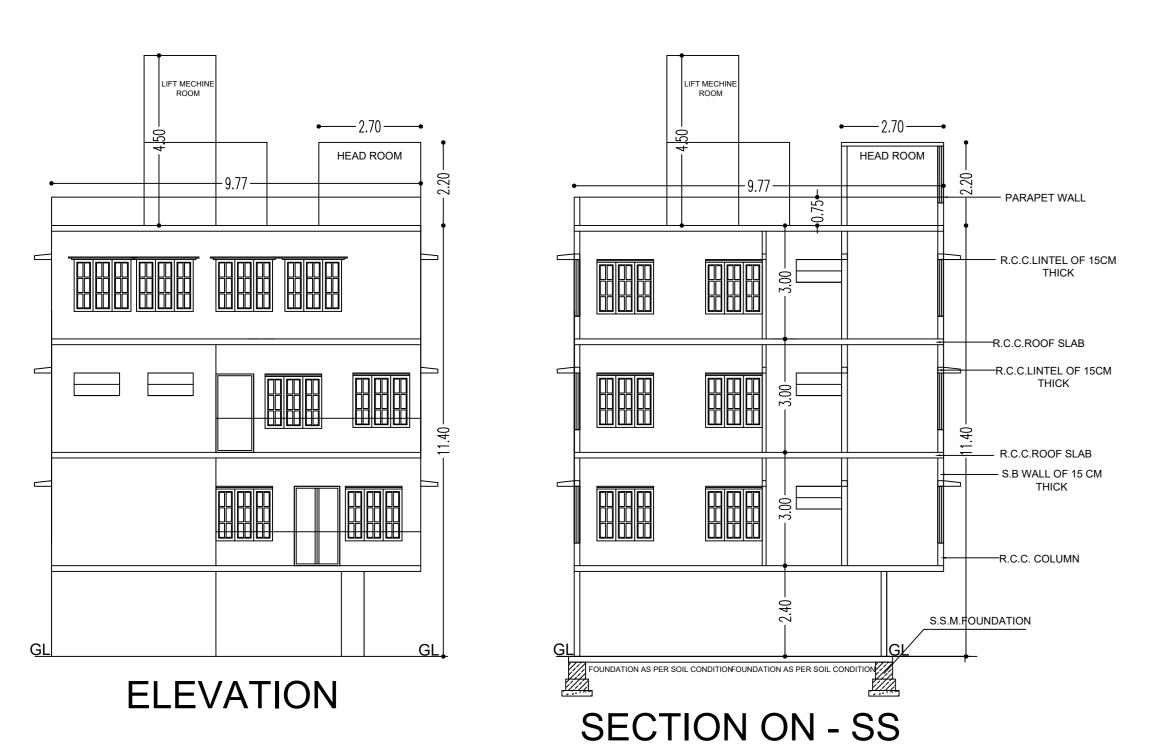

| Total Built Up<br>Area (Sq.mt.) |                                                        | Deductions (Area in Sq.mt.)                                                               |                                                                                                                                                                                                                                                                                             |                                                                                                                                                                                                                                                                                                               |