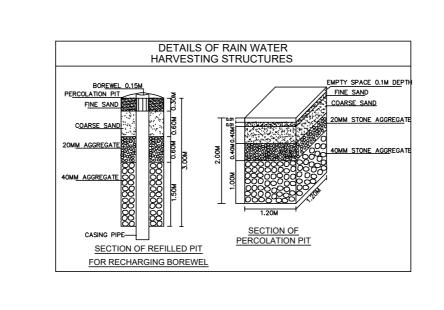

| Total Built Up<br>Area (Sq.mt.) |                                                        | Deductions (Area in Sq.mt.)                                                               |                                                                                                                                                                                                                                                                                             |                                                                                                                                                                                                                                                                                                               |