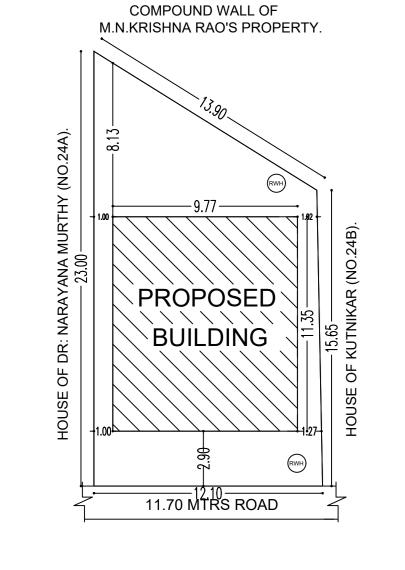

| Total Built Up<br>Area (Sq.mt.) |                                                        | Deductions (Area in Sq.mt.)                                                               |                                                                                                                                                                                                                                                                                             |                                                                                                                                                                                                                                                                                                               |